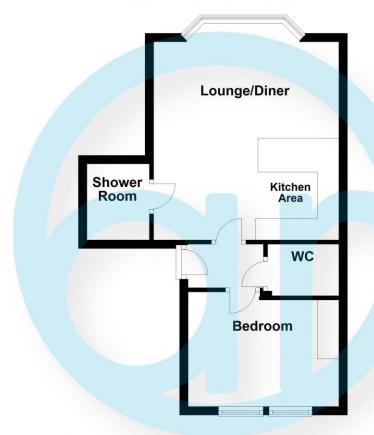

# **Hallway**

Wood flooring throughout.

Floor to ceiling tiled walls for splash back. Button flush W/C. Meters cupboard. Floating wash hand basin.

# **Bedroom** 11'4" x 8'2" (3.45m x 2.49m)

Double glazed windows to rear. Electric panel radiator. Wood effect floor.

# **Lounge/Kitchen Diner** 17' 10" x 14' 0" (5.43m x 4.26m)

Double glazed windows into bay with direct sea views. The open plan kitchen offers a range of grey high gloss wall and base units. The marble effect work top has a stainless steel sink inset with mixer tap and draining board. Integrated appliances include a fan assisted oven & a four ring electric hob with overhead extractor fan. Grey brick effect tiles for splash back. The lounge has a tv point and an electric radiator and wood effect flooring.

## **Shower Room** 5' 11" x 4' 8" (1.80m x 1.42m)

Floor to ceiling tiled walls. Corner unit shower with sliding door. Pedestal wash hand basin. Plumbing for washing machine. Chrome heated towel rail. Tiled floor.

#### Maintenance

Annual maintenance charge is £1900 which includes ground rent.

Floor Plan Approx. 36.8 sq. metres (395.6 sq. feet)

Total area: approx. 36.8 sq. metres (395.6 sq. feet)

www.aspireresidential.co.uk