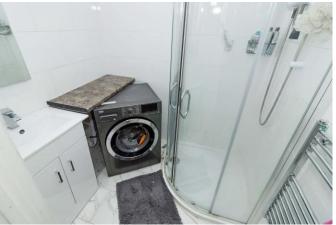

## **Shower Room** 5' 11" x 4' 8" (1.80m x 1.42m)

Floor to ceiling tiled walls. Corner unit shower with sliding door. Pedestal wash hand basin. Plumbing for washing machine. Chrome heated towel rail. Tiled floor.