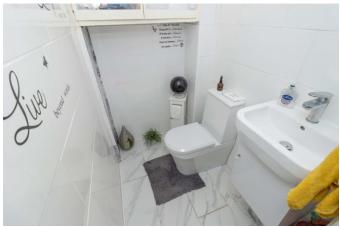

# **Hallway**

Wood flooring throughout.

Floor to ceiling tiled walls for splash back. Button flush W/C. Meters cupboard. Floating wash hand basin.