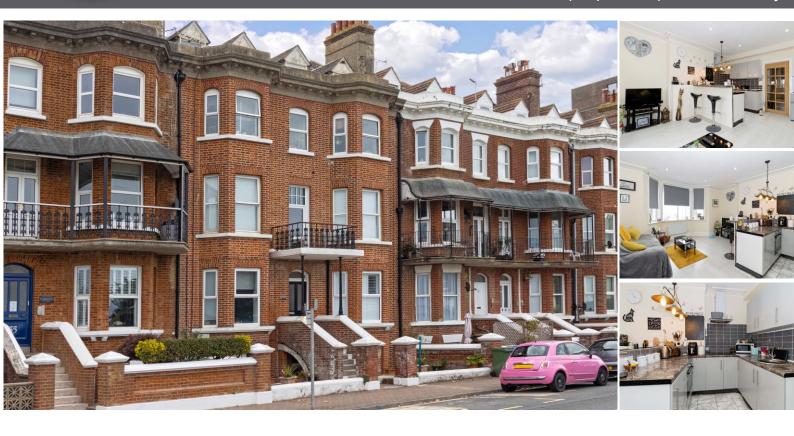

# South Terrace, Littlehampton, BN17 5LE - £140,000

Aspire Residential is delighted to offer to the market this one bedroom flat located on Littlehampton's desirable seafront. The modern property comprises of one double bedroom, an open plan kitchen/living room, bathroom, W/C and sea views. Benefits include being close to sea front, local parks and shops. Call today to book your viewing on 01903 259961.

# **Key Features:**

- Being sold with no onward chain
- Ideal for a first time buyer or as a buy to let investment
- Set along Littlehampton seafront with delightful sea views
- Convenient location close to shops and amenities
- Well presented accommodation
- EPC Rating D

# **Lounge/Kitchen Diner** 17' 10" x 14' 0" (5.43m x 4.26m)

Double glazed windows into bay with direct sea views. The open plan kitchen offers a range of grey high gloss wall and base units. The marble effect work top has a stainless steel sink inset with mixer tap and draining board. Integrated appliances include a fan assisted oven & a four ring electric hob with overhead extractor fan. Grey brick effect tiles for splash back. The lounge has a tv point and an electric radiator and wood effect flooring.